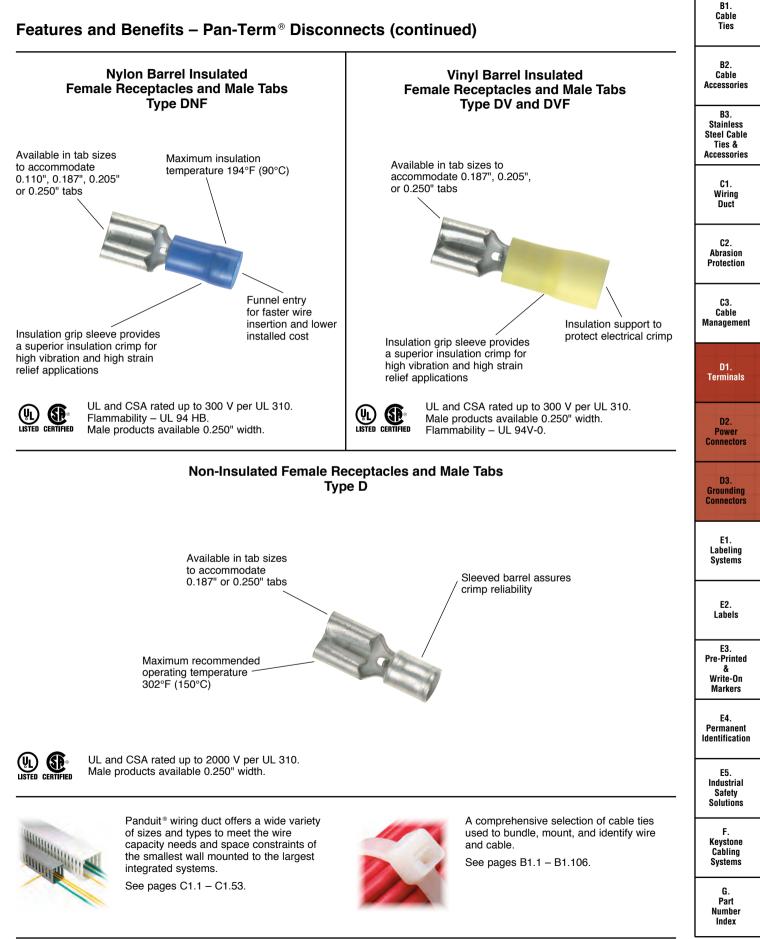

### Features and Benefits – Pan-Term® Disconnects

Pan-Term® Disconnects are fabricated from brass and are electro tin-plated for a long, corrosion resistant operating life.