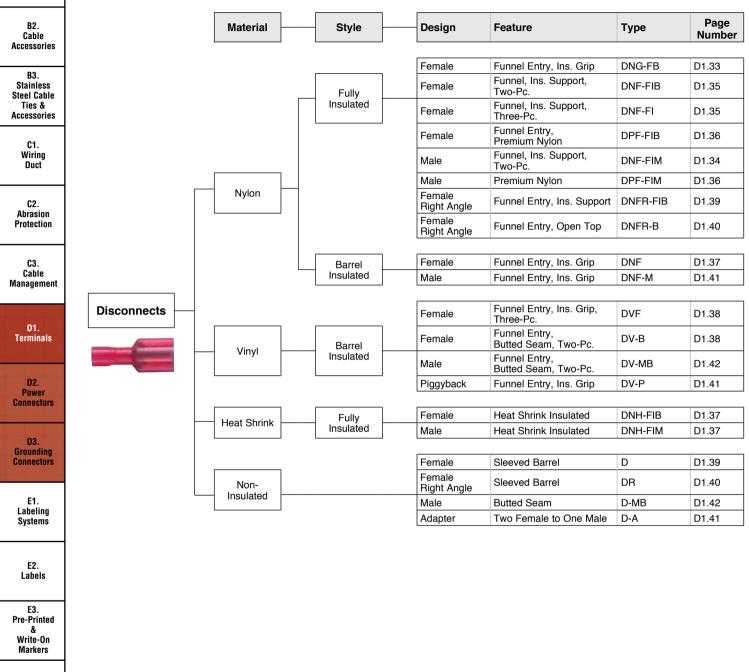

#### A. System Overview

R1 Cable Ties

| Part Number Sy | vstem for                                                                                                                                                                                                                                                                                                                                                                                                                                                                                                                                                                                                                                                                                                                                                                                                                                                                                                                                                                                                                                                                                                                                                                                                                                                                                                                                                                                                                                                                                                                                                                                                                                                                                                                                                                                                                                                                                                                                                                                                                                                                                                                                                                                                                                                                                                                                                                                                                                                                                                                                                                                                                                                                                                                                                                                                                                                                                                                                                                                                                                                                                                                                                                                                                                                                                                                                                                                                                                                                                                                                                                                                                                                                                                                                                                                                                                                                                                                                                                                                                                                                                                                                                                                                                                                                                                                                                                                                                                                                                                                                                                                                                                                                                                                                                                                                                                                                                                                                                                                                                                                              | Pan-Term® | Disconnects |
|----------------|------------------------------------------------------------------------------------------------------------------------------------------------------------------------------------------------------------------------------------------------------------------------------------------------------------------------------------------------------------------------------------------------------------------------------------------------------------------------------------------------------------------------------------------------------------------------------------------------------------------------------------------------------------------------------------------------------------------------------------------------------------------------------------------------------------------------------------------------------------------------------------------------------------------------------------------------------------------------------------------------------------------------------------------------------------------------------------------------------------------------------------------------------------------------------------------------------------------------------------------------------------------------------------------------------------------------------------------------------------------------------------------------------------------------------------------------------------------------------------------------------------------------------------------------------------------------------------------------------------------------------------------------------------------------------------------------------------------------------------------------------------------------------------------------------------------------------------------------------------------------------------------------------------------------------------------------------------------------------------------------------------------------------------------------------------------------------------------------------------------------------------------------------------------------------------------------------------------------------------------------------------------------------------------------------------------------------------------------------------------------------------------------------------------------------------------------------------------------------------------------------------------------------------------------------------------------------------------------------------------------------------------------------------------------------------------------------------------------------------------------------------------------------------------------------------------------------------------------------------------------------------------------------------------------------------------------------------------------------------------------------------------------------------------------------------------------------------------------------------------------------------------------------------------------------------------------------------------------------------------------------------------------------------------------------------------------------------------------------------------------------------------------------------------------------------------------------------------------------------------------------------------------------------------------------------------------------------------------------------------------------------------------------------------------------------------------------------------------------------------------------------------------------------------------------------------------------------------------------------------------------------------------------------------------------------------------------------------------------------------------------------------------------------------------------------------------------------------------------------------------------------------------------------------------------------------------------------------------------------------------------------------------------------------------------------------------------------------------------------------------------------------------------------------------------------------------------------------------------------------------------------------------------------------------------------------------------------------------------------------------------------------------------------------------------------------------------------------------------------------------------------------------------------------------------------------------------------------------------------------------------------------------------------------------------------------------------------------------------------------------------------------------------------------------------------------------|-----------|-------------|
|                | <i>y</i> <b>o co</b> <i>c</i> <b>o</b> <i>c <b>o</b> <i>c</i> <b>o</b> <i>c</i> <b>o</b> <i>c</i> <b>o</b> <i>c <b>o</b> <i>c <b>o</b> <i>c <b>o</b> <i>c</i> <b>o</b> <i>c <b>o</b> <i></i></i></i></i></i></i></i></i></i></i></i></i></i></i></i></i></i></i></i></i></i></i></i></i></i></i></i></i></i></i></i></i></i></i></i></i></i></i></i></i></i></i></i></i></i></i></i></i></i></i></i></i></i></i></i></i></i></i></i></i></i></i></i></i></i></i></i></i></i></i></i></i></i></i></i></i></i></i></i></i></i></i></i></i></i></i></i></i></i></i></i></i></i></i></i></i></i></i></i></i></i></i></i></i></i></i></i></i></i></i></i></i></i></i></i></i></i></i></i></i></i> |           |             |

| <br><br>Туре    | NF −<br>Insulation                                                                                                                                                                                                                                                                                                                                                                                                           | <br>Wire Range                                  | 250<br> <br>Tab Size                                                                                                                                                      | FIB –<br>Special<br>Configuration                                                                                                                                                                                                                                                                                                                                                                                                         | M<br>Std. Pkg.<br>Size                                                                                                                                                                                                 |
|-----------------|------------------------------------------------------------------------------------------------------------------------------------------------------------------------------------------------------------------------------------------------------------------------------------------------------------------------------------------------------------------------------------------------------------------------------|-------------------------------------------------|---------------------------------------------------------------------------------------------------------------------------------------------------------------------------|-------------------------------------------------------------------------------------------------------------------------------------------------------------------------------------------------------------------------------------------------------------------------------------------------------------------------------------------------------------------------------------------------------------------------------------------|------------------------------------------------------------------------------------------------------------------------------------------------------------------------------------------------------------------------|
| D = Disconnects | <ul> <li>N = Nylon</li> <li>NF = Nylon,<br/>Funnel Entry</li> <li>NFR = Nylon,<br/>Funnel Entry,<br/>Right Angle</li> <li>NG = Nylon,<br/>Funnel Entry,<br/>Metal Insulation<br/>Grip</li> <li>NH = Heat Shrink</li> <li>PF = Premium<br/>Grade Nylon,<br/>Funnel Entry</li> <li>R = Non-insulated,<br/>Right Angle</li> <li>V = Vinyl</li> <li>VF = Vinyl Funnel<br/>Entry<br/>= Non-Insulated<br/>(leave blank)</li> </ul> | 18 = #22 - 18<br>14 = #16 - 14<br>10 = #12 - 10 | 110 = 0.110 x 0.032<br>111 = 0.110 x 0.020<br>187 = 0.187 x 0.032<br>188 = 0.187 x 0.020<br>205 = 0.187/0.205 x 0.032<br>206 = 0.187/0.205 x 0.020<br>250 = 0.250 x 0.032 | <ul> <li>A = Adapter</li> <li>B = Butted Seam</li> <li>FB = Metal Insulation<br/>Grip, Female</li> <li>FI = Fully Insulated,<br/>Female</li> <li>FIB = Fully Insulated,<br/>Butted Seam,<br/>Female</li> <li>FIM = Fully Insulated,<br/>Male</li> <li>FIMB = Fully Insulated,<br/>Male with<br/>oversized<br/>housing</li> <li>M = Male</li> <li>M B = Butted, Male</li> <li>P = Piggyback</li> <li>= Female<br/>(leave blank)</li> </ul> | Q = 25     B3.       L = 50     Stainless       C = 100     Steel Cable       D = 500     C1.       Wiring     Duct       C2.     Abrasion       Protection     C3.       Cable     Management       D1.     Terminals |