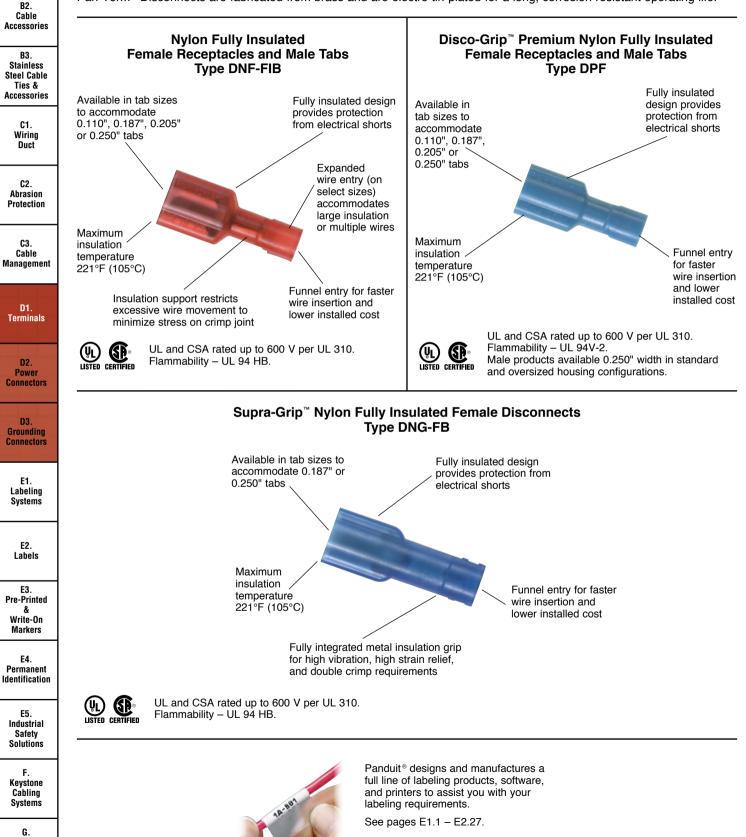

### Features and Benefits – Pan-Term® Disconnects

Pan-Term® Disconnects are fabricated from brass and are electro tin-plated for a long, corrosion resistant operating life.